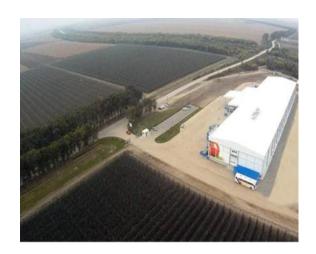

## **Delta Agrar Production Highlights**

Apple production & storage

Most modern system for apple conservation up to 250 days

**Capacity: 13,000 t** 