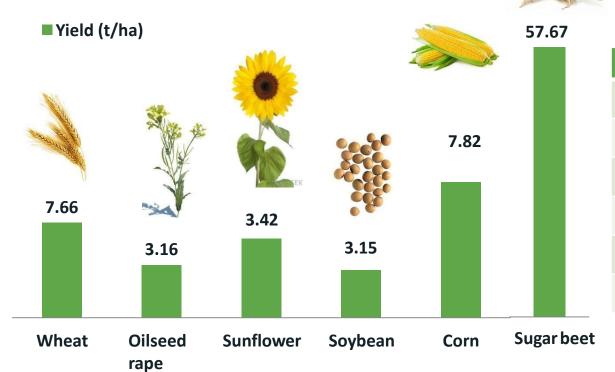

# **Delta Agrar Production Highlights**

Field Crop Production Yields

| 2015.        | Total harvest t |
|--------------|-----------------|
| Wheat        | 13,955          |
| Oilseed rape | 2,238           |
| Sunflower    | 2,944           |
| Soybean      | 4,156           |
| Corn         | 31,070          |
| Sugar beet   | 30,100          |