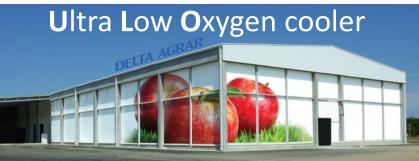

## **Delta Agrar Production Highlights**

Apple production & storage

Most modern system for apple conservation up to 250 days

**Capacity: 13,000 t** 