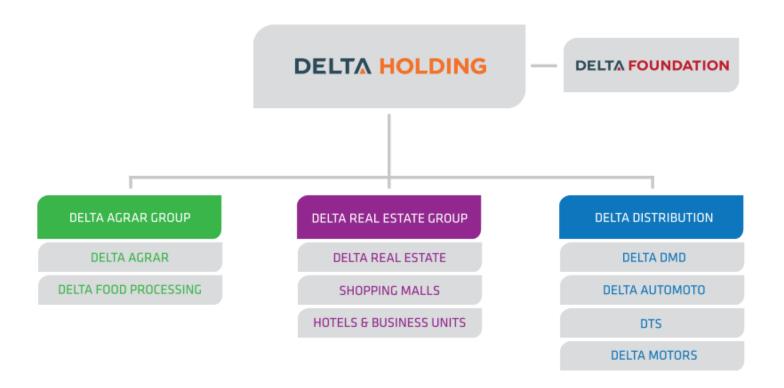

# **DELTA HOLDING**

#### **Current Overview**



4,433
employees

# **Company Organization Chart**





# **DELTA AGRAR**

#### **Smart Agriculture:**

Higher yields
Better quality
Increased efficiency

# **Organization scheme**

Agrar Agrostock exchange Agrodistribution Field crop production Fruit production & trade **Animal production &** trade

Food

**Danubius: Flour & pasta** 

**Yuhor: Meat industry** 

Mioni: Water

The Fun & Fit: appetizers & cereals

## **Delta Agrar Production Highlights**

Apple production & storage













Most modern system for apple conservation up to 250 days

**Capacity: 13,000 t** 

# **Delta Agrar Production Highlights**

Brand apple production



62 ha planted





20 ha planted





**1 ha planted**Permit for expansion granted

Delta Agrar exclusive distributer for: Serbia, Montenegro, Bosnia and Herzegovina, Albania and Macedonia Modi distribute