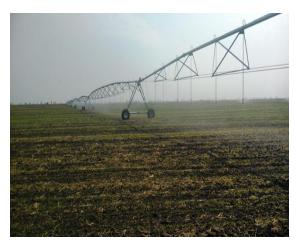

#### Resources and Technology

5 farms, 16,000 ha of arable land

Over 18% of total arable land under irrigation system

World's best technology in practice

### Further development

**New fertilizing management** 

**Smart irrigation** 

Low harvest loss and yield maps