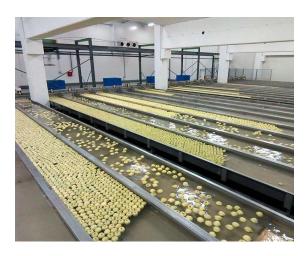

## **Delta Agrar Production Highlights**

Apple production & storage

Most modern system for apple conservation up to 250 days

**Capacity: 13,000 t** 

# **Delta Agrar Production Highlights**

Brand apple production

62 ha planted

20 ha planted

**1 ha planted**Permit for expansion granted

Delta Agrar exclusive distributer for: Serbia, Montenegro, Bosnia and Herzegovina, Albania and Macedonia Modi distributer for the Russian market