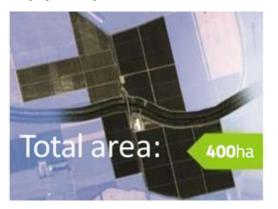

## **Delta Agrar Production Highlights**

Apple production & storage

Most modern system for apple conservation up to 250 days

**Capacity: 13,000 t** 