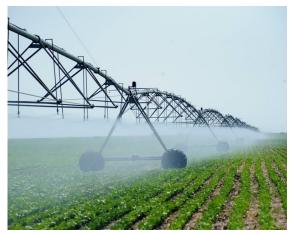

#### Resources and Technology

5 farms, 16,000 ha of arable land

Over 18% of total arable land under irrigation system

World's best technology in practice

### Further development

**New fertilizing management** 

**Smart irrigation** 

Low harvest loss and yield maps