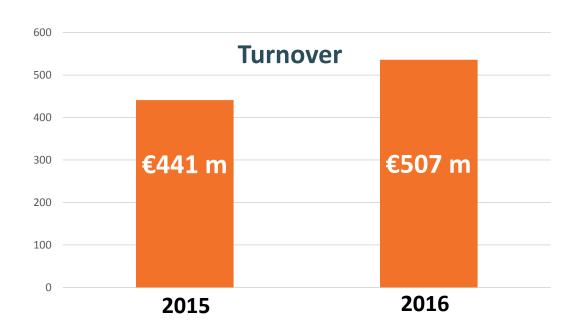

# **DELTA HOLDING**

#### **Current Overview**



4,433
employees

# **Company Organization Chart**





# **DELTA AGRAR**

#### **Smart Agriculture:**

Higher yields
Better quality
Increased efficiency

# **Organization scheme**

Agrar Agrostock exchange Agrodistribution Field crop production Fruit production & trade **Animal production &** trade

Food

**Danubius: Flour & pasta** 

**Yuhor: Meat industry** 

Mioni: Water

The Fun & Fit: appetizers & cereals

## **Delta Agrar Production Highlights**

Apple production & storage













Most modern system for apple conservation up to 250 days

**Capacity: 13,000 t** 

# **Delta Agrar Production Highlights**

Brand apple production



62 ha planted





20 ha planted





**1 ha planted**Permit for expansion granted

Delta Agrar exclusive distributer for: Serbia, Montenegro, Bosnia a