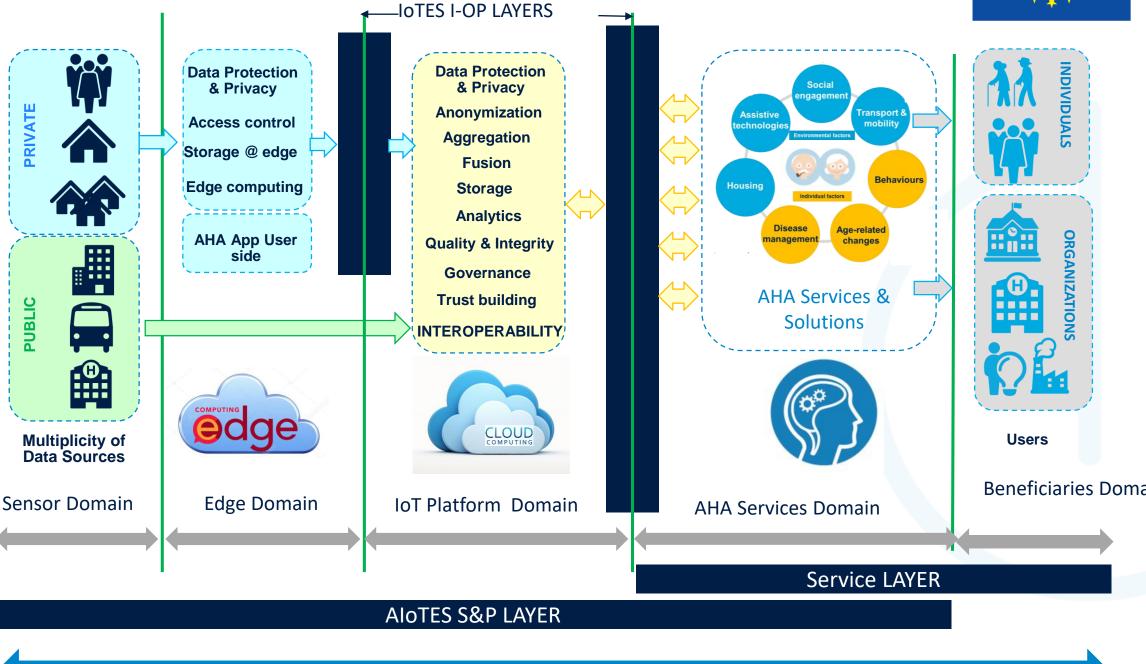

# AHA-IOT ECOSYSTEM

### FULLY-OPEN AHA-IOT ECOSYSTEM

**AHA – IOT ECOSYSTEM DOMAIN** 

The most radical and disruptive innovation produced by ACTIVAGE will be the creation of a **standards-based IoT Ecosystem for Health and AHA** that includes a "Person Centered Data Management Framework"