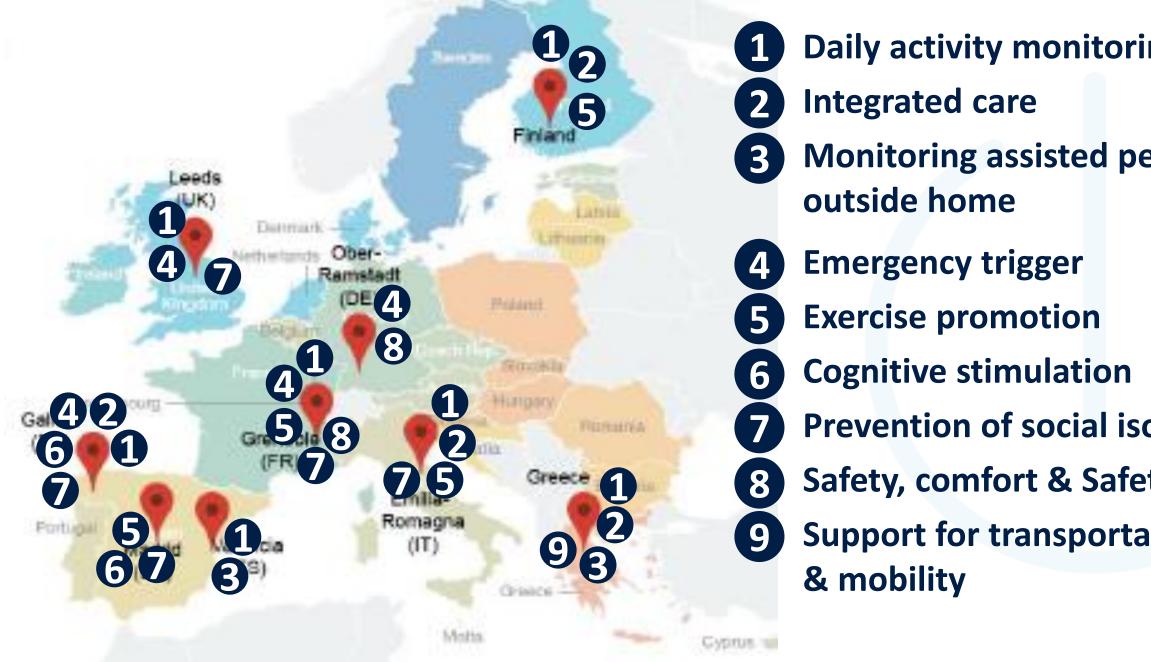

## MAIN ACTIVAGE OBJECTIVES

- Prolong and support the independent living of older adults in their living environments
- Respond to real needs of caregivers, service providers and public authorities
- Deployment of innovative and user-led large scale pilots across nine Deployment Sites in seven European countries based on the IoT technologies
- Create the first European interoperable and open ecosystem, reusing existing IoT platforms, technologies and standards that will enable to develop AHA IoT services and solutions at large scale.
- Assess the socio-economic impact, the benefits of IoT-based smart living environments in the quality of life and autonomy of older citizens, and in the sustainability of the health and social care systems
  new business models

#### **ACTIVAGE CONSORTIUM**

**Number of partners in the local ecosystem** 