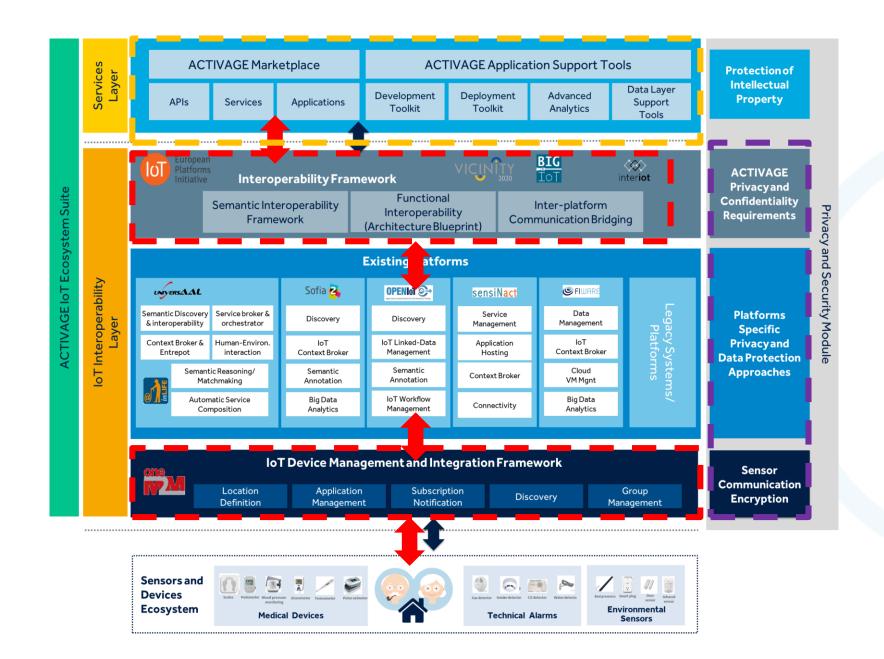

# AHA-IOT ECOSYSTEM

#### **IOT LEGACY PLATFORMS**

### **IOT DEVICES**

### FULLY-OPEN AHA-IOT ECOSYSTEM

**AHA – IOT ECOSYSTEM DOMAIN** 

The most radical and disruptive innovation produced by ACTIVAGE will be the creation of a **standards-based IoT Ecosystem for Health and AHA** that includes a "Person Centered Data Management Framework"