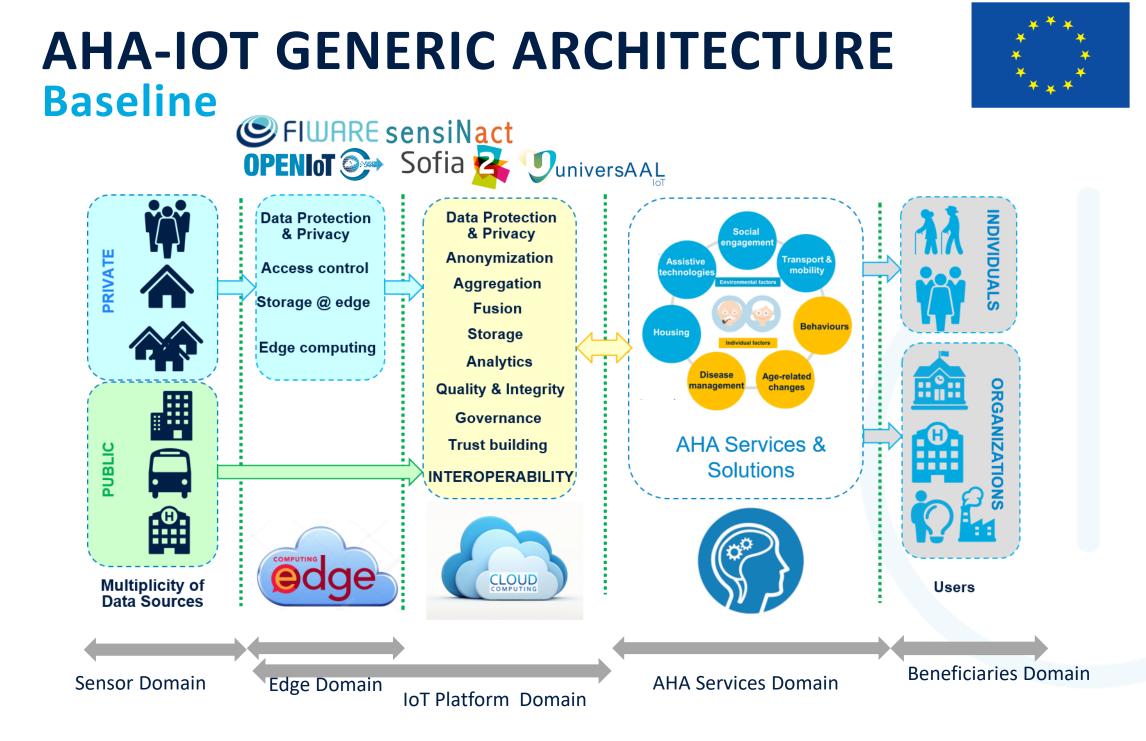

# AHA-IOT ECOSYSTEM

### FULLY-OPEN AHA-IOT ECOSYSTEM

**AHA – IOT ECOSYSTEM DOMAIN** 

The most radical and disruptive innovation produced by ACTIVAGE will be the creation of a **standards-based IoT Ecosystem for Health and AHA** that includes a "Person Centered Data Management Framework"