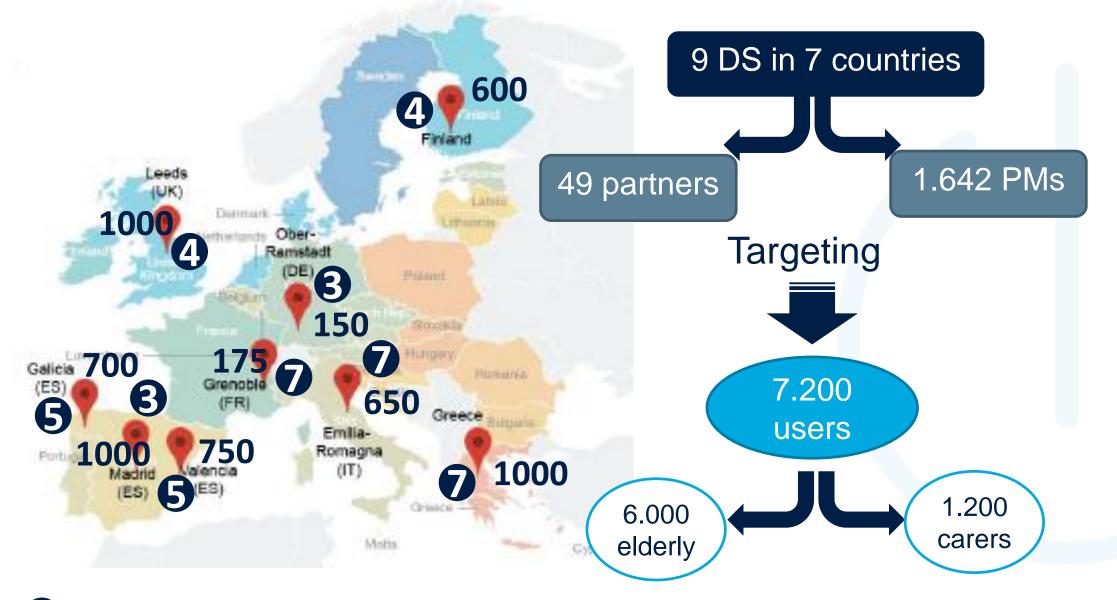

ACTIVAGE OBJECTIVES



- Prolong and support the independent living of older adults in their living environments
- Respond to real needs of caregivers, service providers and public authorities
- Deployment of innovative and user-led large scale pilots across nine Deployment Sites in seven European countries based on the IoT technologies
- Create the first European interoperable and open ecosystem, reusing existing IoT platforms, technologies and standards that will enable to develop AHA IoT services and solutions at large scale.
- Assess the socio-economic impact, the benefits of IoT-based smart living environments in the quality of life and autonomy of older citizens, and in the sustainability of the health and social care systems
  new business models



#### **ACTIVAGE CONSORTIUM**





**Number of partners in the local ecosystem** 



#### **ACTIVAGE USE CASES**







#### **UC MAPPING TO USER GROUPS**





#### **UC MAPPING TO DS**









# AHA-IOT ECOSYSTEM



#### **IOT LEGACY PLATFORMS**







### **IOT DEVICES**

















### FULLY-OPEN AHA-IOT ECOSYSTEM





**AHA – IOT ECOSYSTEM DOMAIN** 





The most radical and disruptive innovation produced by ACTIVAGE will be the creation of a **standards-based IoT Ecosystem for Health and AHA** that includes a "Person Centered Data Management Framework"



## TOWARDS AND IOT ENABLED SOCIET





ACTÓVAGE PROJECT

# IOT ON ACTIVE & HEALTHY AGEING Thank you for your attention

Author: Sergio Guillén Organization: MYSPHERA Sguillen@mysphera.com