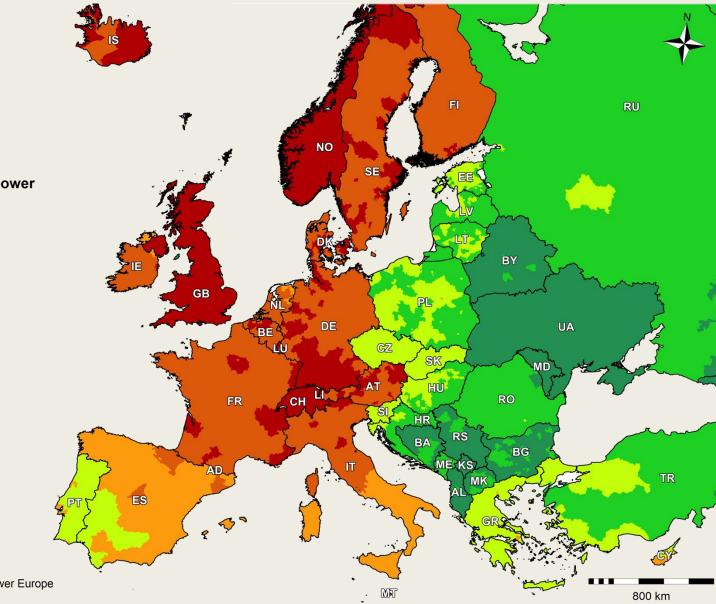

#### Purchasing power Europe: the Swiss maintain their top spot

#### Absolute purchasing power per inhabitant in €

 $\leq$  2.500  $\leq$  5.000  $\leq$  10.000  $\leq$  15.000  $\leq$  20.000 > 20.000

0.

31'0

Source: RegioData Reseach, Purchasing Power Europe Map created by RegioGraph