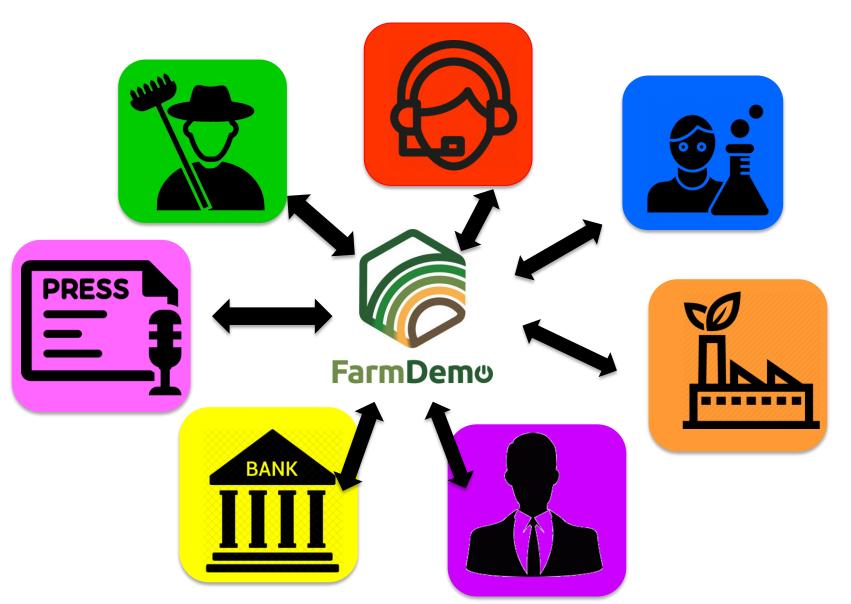

## Demonstration embedded in AKIS: enabling ecosystem

**AKIS: Agriculture Knowledge & Innovation Systems** 

### WHAT FARM DEMO OFFER?