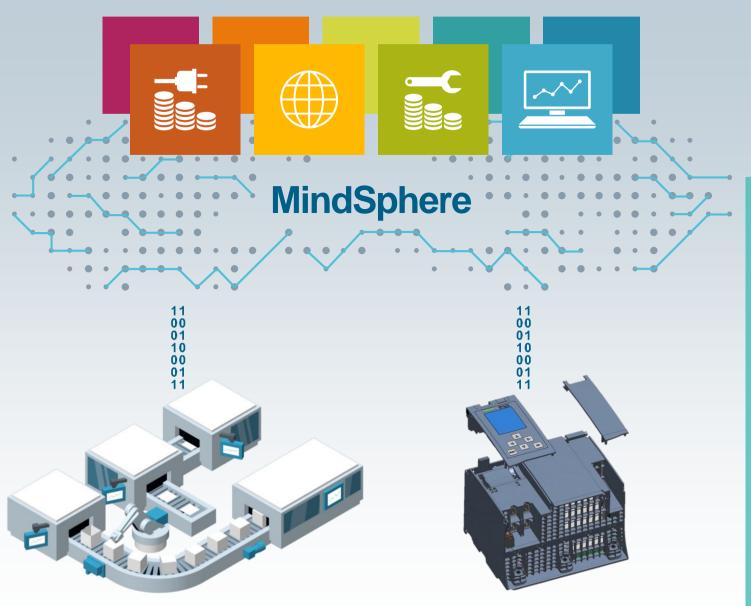

# Let your products and your production speak to you

MindSphere – the cloud-based, open IoT operating system

## Feed back insights to optimize the Digital Twin of product and production