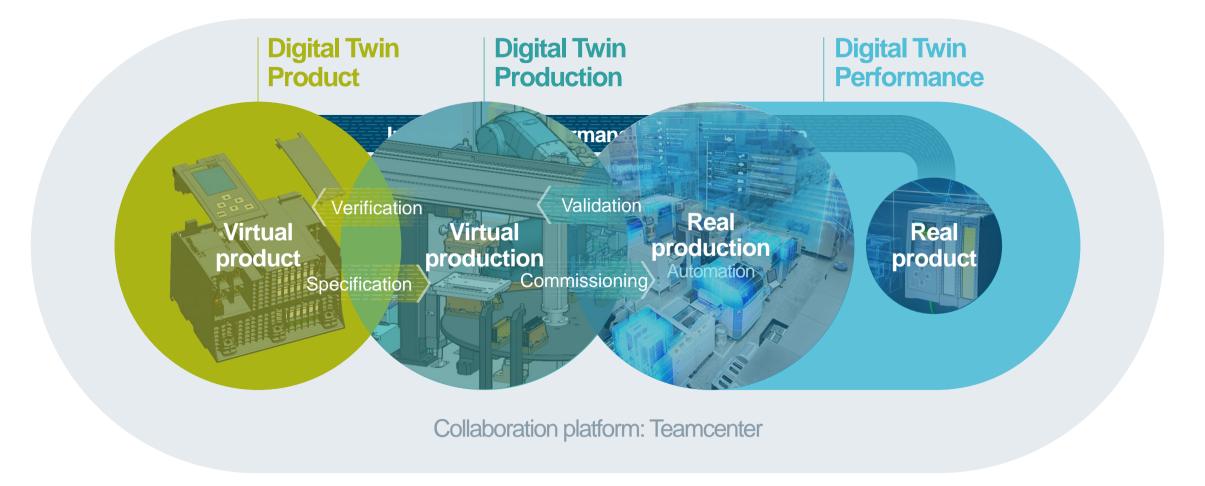

### The most holistic Digital Twin

# Let your products and your production speak to you

MindSphere – the cloud-based, open IoT operating system