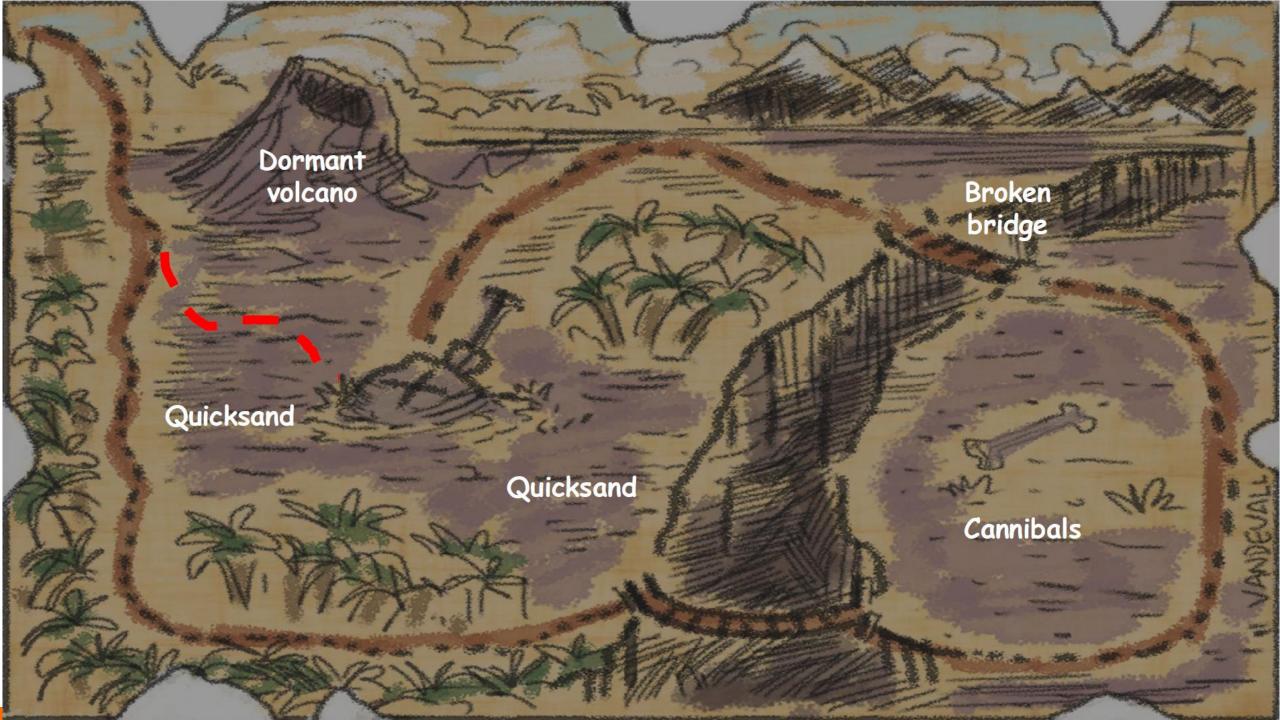

# Enablers are the navigation tools needed to find treasure

## Finding treasure