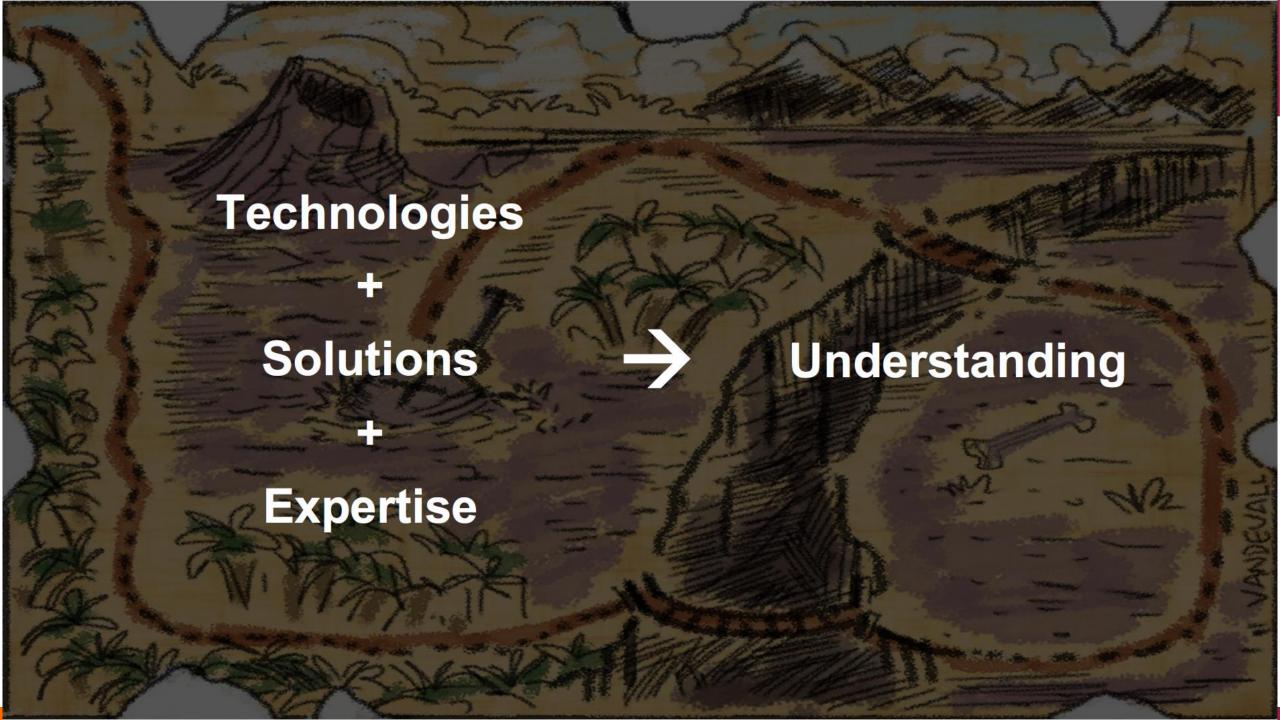

# Enablers are the navigation tools needed to find treasure

## Finding treasure