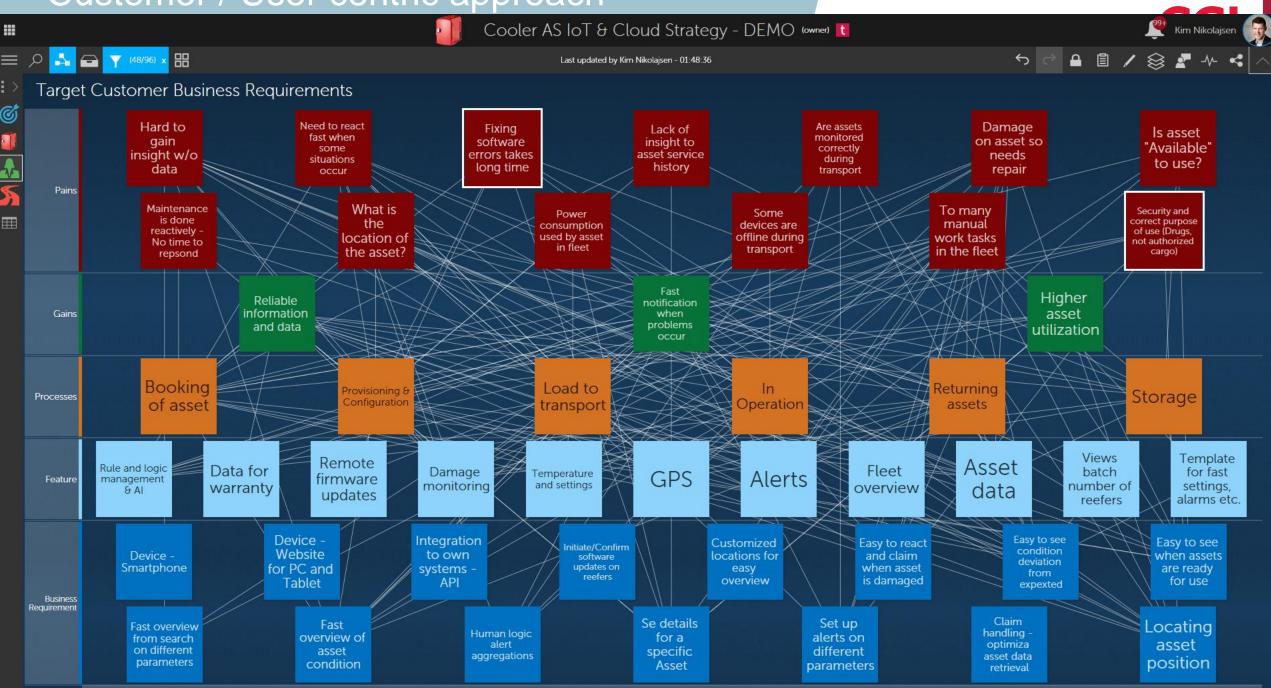

Kim Nikolajsen
Team Manager
CGI NEXT
Advanced Analytics & IoT
kim.nikolajsen@cgi.com
+45 61 71 72 39



linkedin.com/in/kimnikolajsen/

## Future business with Smart Data

The web of Things











## Any guess

Do you know what customers want when physical and digital merges?





# Enablers are the navigation tools needed to find treasure

















## Finding treasure





## **CG**Experience the commitment®



### Digital Transformation journey

### Cooler inc.



#### **Today – traditional Product feature focus**

## **New data driven vision Customer centric Services & Products**



© 2019 CGI Group Inc.

24





© 2018 CGI Group Inc. 25



#### Customer / User centric approach





#### **CG**

## Thanks for listening, Questions?



Kim Nikolajsen
Team Manager
CGI NEXT
Advanced Analytics & IoT
kim.nikolajsen@cgi.com
+45 61 71 72 39

in

linkedin.com/in/kimnikolajsen/

#### **Connect and Visit us on the Expo**