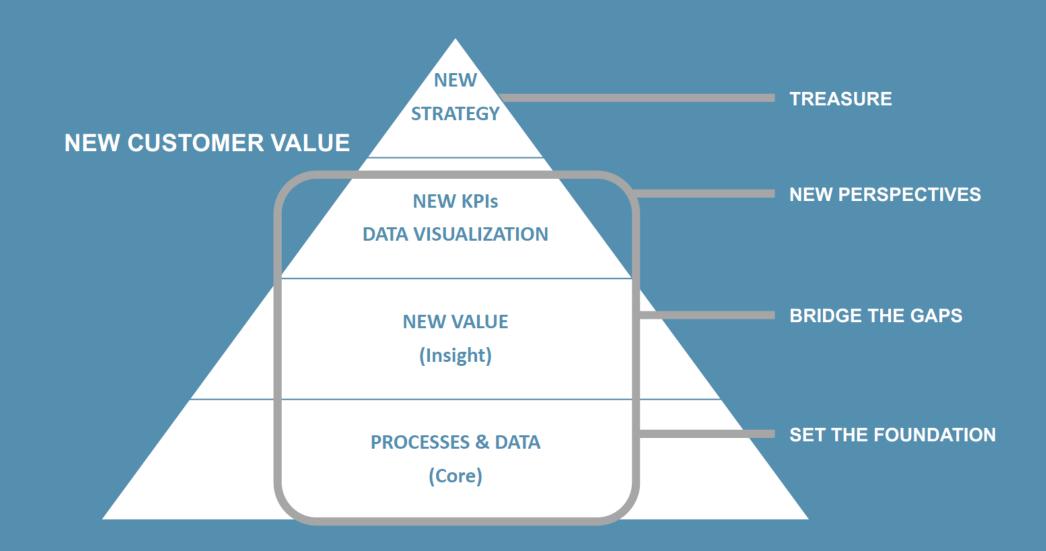

# Enablers are the navigation tools needed to find treasure

## Finding treasure