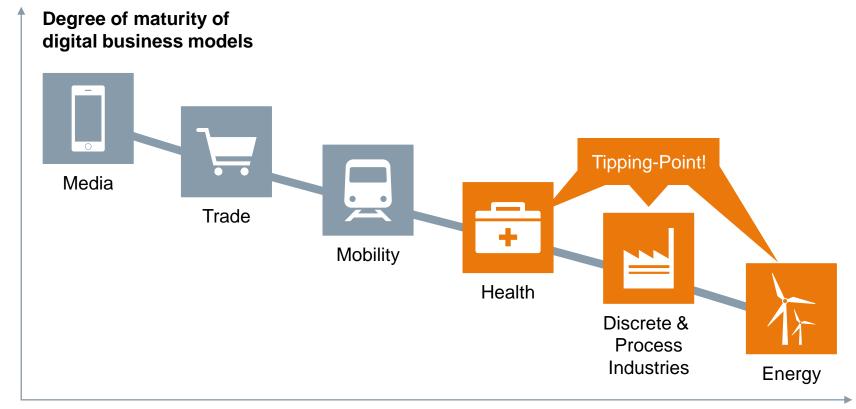

# Business and technical drivers are accelerating the digitalization of industries

#### 1 Technical Drivers

Digitization, Sensors, Connectivity, Bandwidth, Data Capturing and Storage, Clouds, Analytics, etc.

#### **2** Business Drivers

New Business Models, Ecosystem concept and Paradigm shift: From product-focused to user-centric mindset, etc.

**Less complex industry** 

Based on "Smart Service Welt" report/Accenture visualization

More complex industry