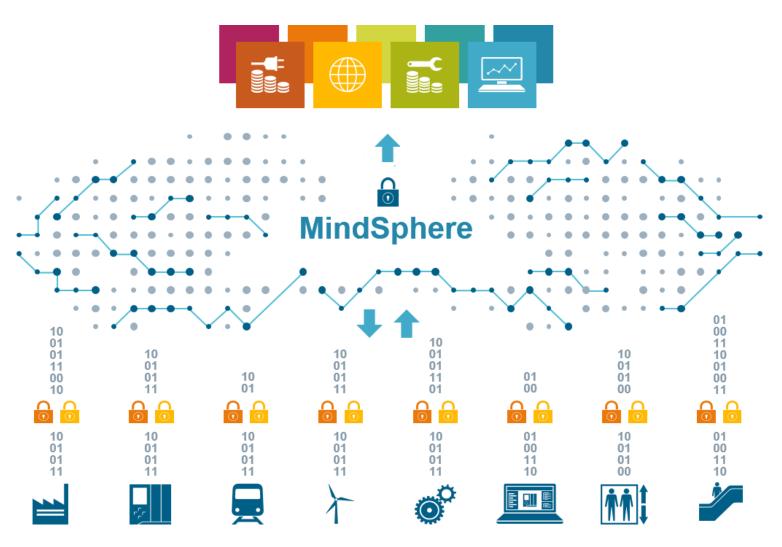

### **MindSphere**

The Cloud-based, Open IoT Operating System

## **Applications**

Asset transparency and analytical insights into machines, plants, fleets and systems

## **MindSphere**

Open Platform as a Service (PaaS) for scalable, global IoT connectivity and application development with native cloud accessibility

## **MindConnect**

Secure plug and play connection of Siemens and third-party products as well as Industrial Edge

### MindSphere IoT solutions