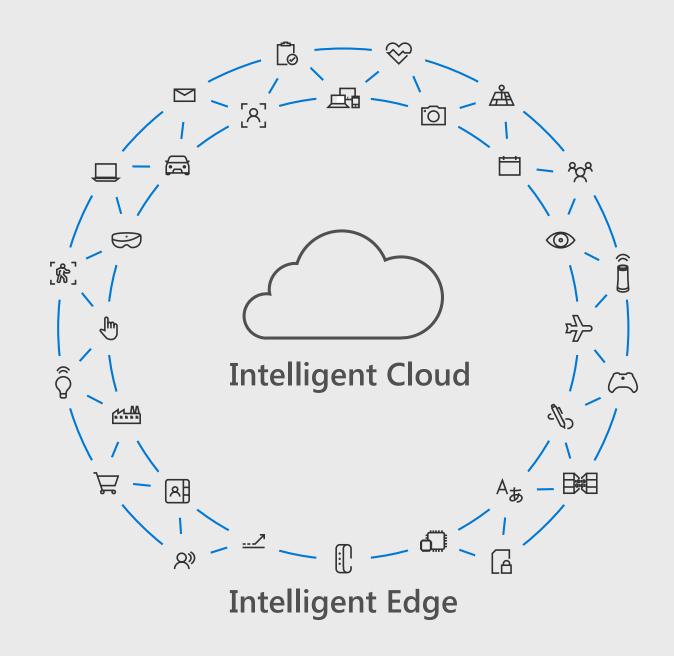

## Worldview

People-centered experiences

Artificial Intelligence

Ubiquitous computing

## **Intelligent Edge** Intelligent Cloud API & App Integration IoT Devices Cloud Business Decisions Stream Gateway (IoT Hub) **Processing** Analytics & Machine Storage Learning

#### **Intelligent Edge**

Azure Sphere | Azure IoT Edge | Windows IoT | Windows Server | Azure Stack

Sensors

PC-class

Server-class

Hybrid server

Comprehensive