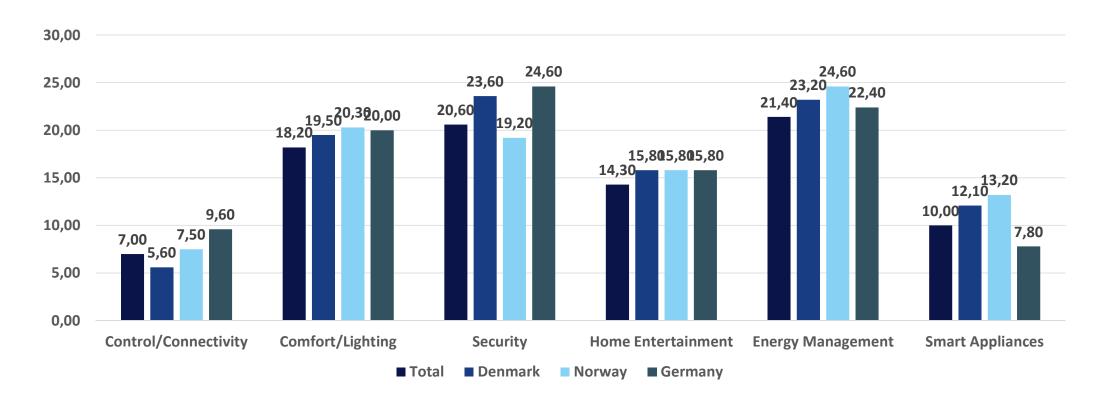

| logitech  BOSE  DENON                          | <ul><li>│ hive</li><li>│ Danfvšš</li><li>│ BOSCH</li><li>Honeywell</li></ul> | B/S/H/ Haier LG Whirlpool |

#### **MARKET GROWTH**





#### WHAT TO BUY: DEVICE OWNED



#### **DEVICE PLANNED TO BUY**



#### **OWNER – CROSS-SEGMENT USE**





24-07-2019

# Users want a integrated ecosystem personalized to their interests and needs



#### **DEVICES VS ECOSYSTEMS**

### echo dot

Add Alexa to any room







#### **ECOSYSTEMS?**

- Technology ecosystems are product platforms defined by core components made by the platform owner and complemented by applications made by autonomous companies in the periphery.
- ▶ The **value** of an ecosystem is larger than the sum of the parts.
- Ecosystems create customer dependencies.



#### WHO HAS THE POWER IN YOUR ECOSYSTEM?

# Know: identity, purchase history with your company & other firms, and consumer goals

Complete

Partial

#### OMNI-CHANNEL ECOSYSTEM DRIVER 'Own' customer relationship Become the destination in your space Add complementary and