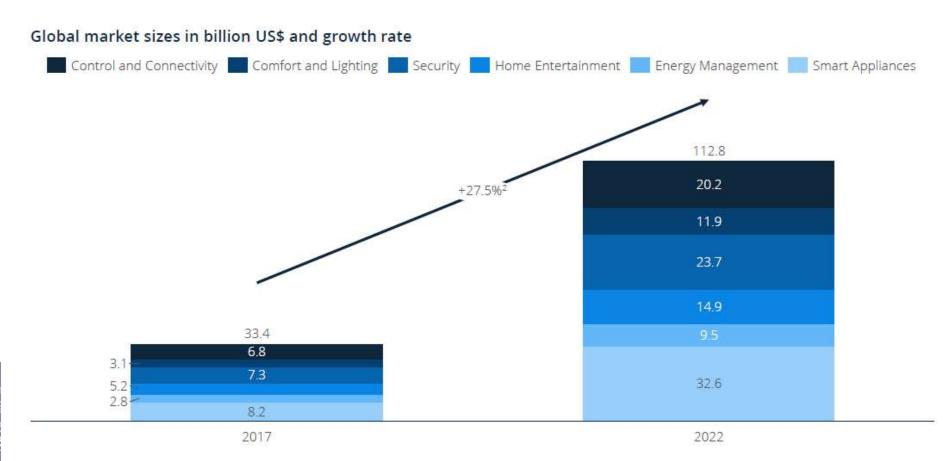

| logitech  BOSE  DENON                          | <ul><li>│ hive</li><li>│ Danfvšš</li><li>│ BOSCH</li><li>Honeywell</li></ul> | B/S/H/ Haier LG Whirlpool |

#### **MARKET GROWTH**





#### WHAT TO BUY: DEVICE OWNED



#### **DEVICE PLANNED TO BUY**



#### **OWNER – CROSS-SEGMENT USE**





24-07-2019

# Users want a integrated ecosystem personalized to their interests and needs



#### **DEVICES VS ECOSYSTEMS**

### echo dot

Add Alexa to any room







#### **ECOSYSTEMS?**

- Technology ecosystems are product platforms defined by core components made by the platform owner and complemented by applications made by autonomous companies in the periphery.
- ▶ The **value** of an ecosystem is larger than the sum of the parts.
- Ecosystems create customer dependencies.



#### WHO HAS THE POWER IN YOUR ECOSYSTEM?

# Know: identity, purchase history with your company & other firms, and consumer goals

Complete

Partial

#### OMNI-CHANNEL ECOSYSTEM DRIVER 'Own' customer r