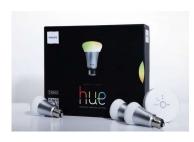

#### PHILIPS HUE PRICES AND COMPETITION

Philips Hue White and Color Ambiance 1st Generation Smart Light Bulb Starter Kit (Older Model, 3 A19 bulbs and 1 Bridge, Works with Alexa, Apple HomeKit and Google Assistant)

"Who would have thought that we could charge 70 dollars for a bulb?" CEO, Philips, 2014

"We do not collect customer data. We focus on making the best lamps. We will let others monetize data. ... IKEA cannot upgrade the lamps. CEO, Signify, 2018