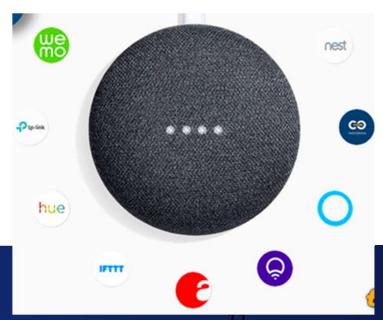

#### **DEVICES VS ECOSYSTEMS**

### echo dot

Add Alexa to any room

#### **ECOSYSTEMS?**

- Technology ecosystems are product platforms defined by core components made by the platform owner and complemented by applications made by autonomous companies in the periphery.
- ▶ The **value** of an ecosystem is larger than the sum of the parts.
- Ecosystems create customer dependencies.