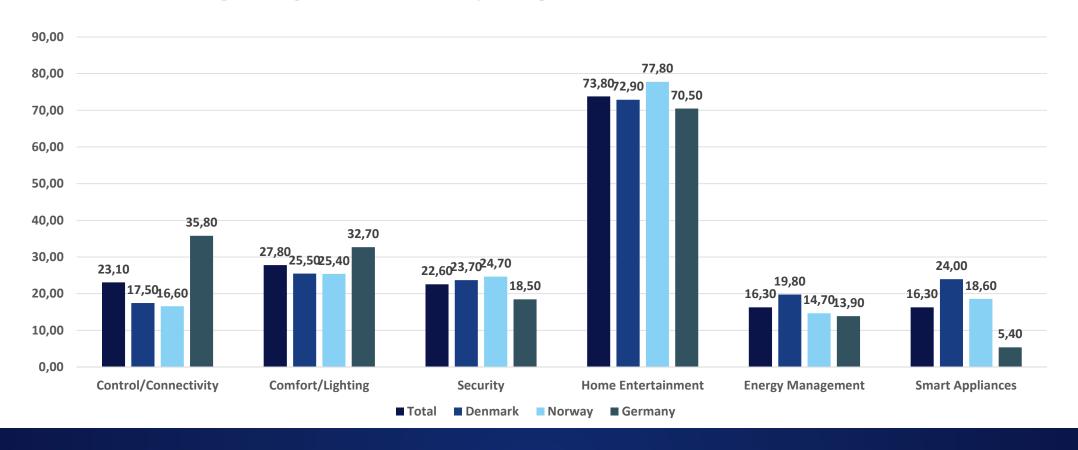

| logitech  BOSE  DENON                          | <ul><li>│ hive</li><li>│ Danfvšš</li><li>│ BOSCH</li><li>Honeywell</li></ul> | B/S/H/ Haier LG Whirlpool |

#### **MARKET GROWTH**





#### WHAT TO BUY: DEVICE OWNED



#### **DEVICE PLANNED TO BUY**



#### **OWNER – CROSS-SEGMENT USE**





24-07-2019

# Users want a integrated ecosystem personalized to their interests and needs



#### **DEVICES VS ECOSYSTEMS**

### echo dot

Add Alexa to any room







#### **ECOSYSTEMS?**

- Technology ecosystems are product platforms defined by core components made by the platform owner and complemented by applications made by autonomous companies in the periphery.
- ▶ The **value** of an ecosystem is larger than the sum of the parts.
- Ecosystems create customer dependencies.



#### WHO HAS THE POWER IN YOUR ECOSYSTEM?

# Know: identity, purchase history with your company & other firms, and consumer goals

Complete

Partial

#### OMNI-CHANNEL ECOSYSTEM DRIVER 'Own' customer relationship Become the destination i