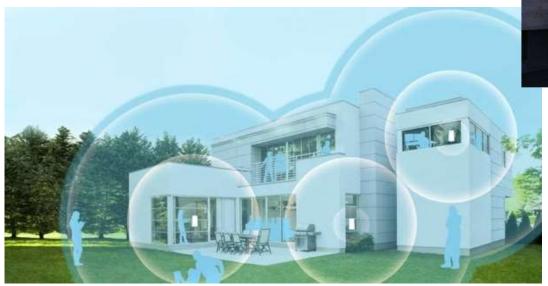

#### **DEVICE TYPES**

Control and Connectivity

Comfort and

Lighting

Security

Energy Management **Smart Appliances** 

- Gateways/hubs that are capable of controlling devices of all segments
- Smart speakers with a primary focus on control, and digital assistants
- · Control buttons and smart plugs/sockets
- · Digitally connected and controlled devices for living atmosphere improvement
- Smart lighting/bulbs
- Window/door sensors, shading devices, garage door controls
- · Digitally connected and controlled devices for burglar prevention and other security issues
- Motion sensors, door locks, security cameras, Hazard prevention devices like water or smoke sensors
- Connected and controlled devices for entertainment purposes
- Multiroom entertainment systems with entertainment focus (e.g. Sonos)
- Entertainment remotes

- · Digitally connected and controlled devices for energy conservation
- Included products: Thermostats, Radiator controls, Temperature/ wind/ humidity sensors, Air condition controls
- Large appliances such as fridges, washing machines, dish washers, ovens
- Small appliances such as coffee machines, vacuum robots, microwaves