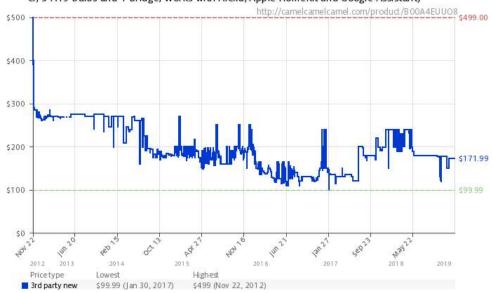

#### PHILIPS HUE PRICES AND COMPETITION

Philips Hue White and Color Ambiance 1st Generation Smart Light Bulb Starter Kit (Older Model, 3 A19 bulbs and 1 Bridge, Works with Alexa, Apple HomeKit and Google Assistant)

"Who would have thought that we could charge 70 dollars for a bulb?" CEO, Philips, 2014

"We do not collect customer data. We focus on making the best lamps. We will let others monetize data. ... IKEA cannot upgrade the lamps. CEO, Signify, 2018