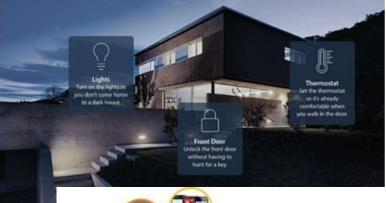

#### **SMART HOME?**

Eric and Abigall have arrived home from school.

No members are in the household. Temperature has been adjusted to 65°F.

Unusual Activity! Garage door opened. It's not within normal schedule.