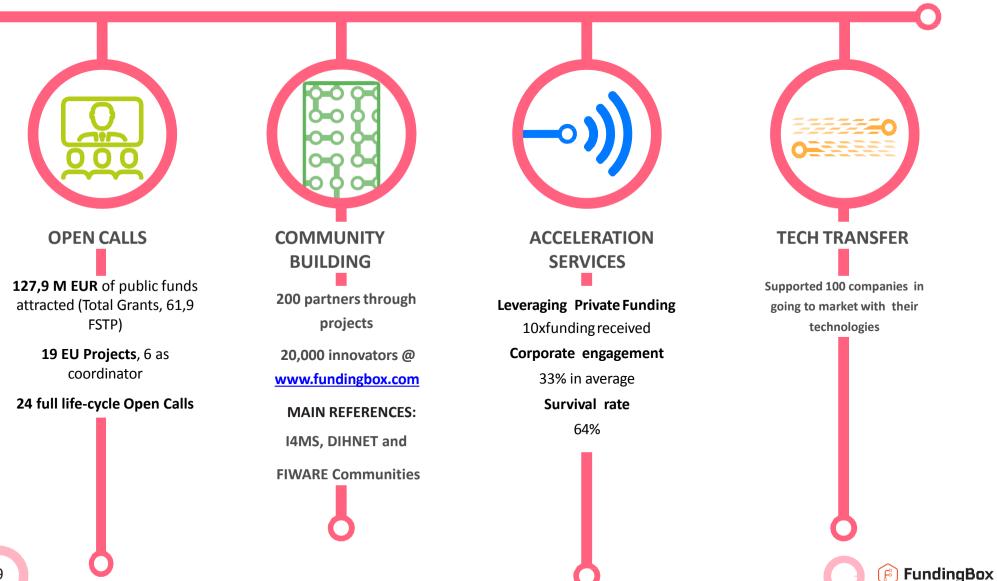

# 1. Open Calls and Cascade Funding Management (FSTP)

#### 2. Community Building

We do it through our own Community Building Platform

Download FundingBox App

#### 3. Acceleration

A five blocks structured acceleration program

- WHAT MAKE US UNIQUE:
- Online Acceleration program Access to an
- international network

## 4. Technology Transfer