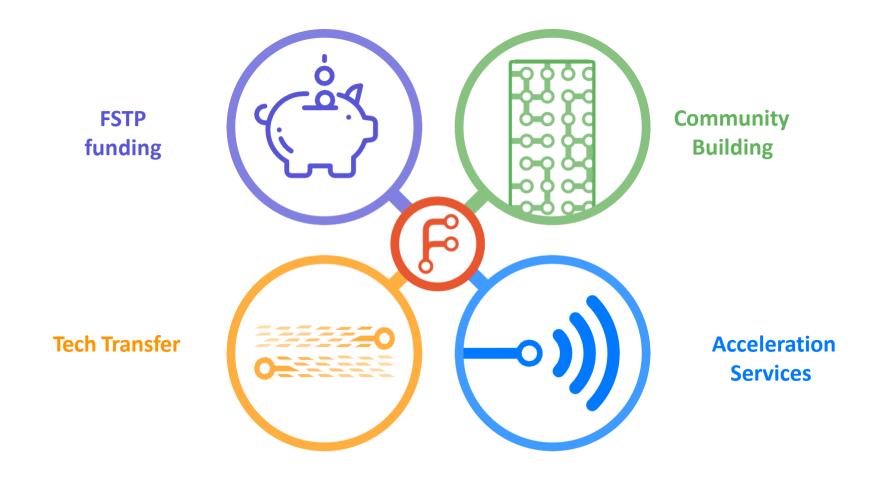

## Our solution to increase impact

# 1. Open Calls and Cascade Funding Management (FSTP)

#### 2. Community Building

We do it through our own Community Building Platform

Download FundingBox App

#### 3. Acceleration

A five blocks structured acceleration program

- WHAT MAKE US UNIQUE:
- Online Acceleration program Access to an
- international network

## 4. Technology Transfer