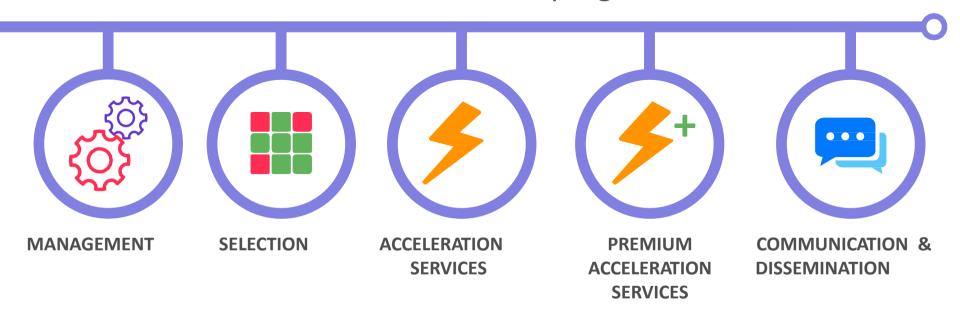

#### 3. Acceleration

A five blocks structured acceleration program

- WHAT MAKE US UNIQUE:
- Online Acceleration program Access to an
- international network